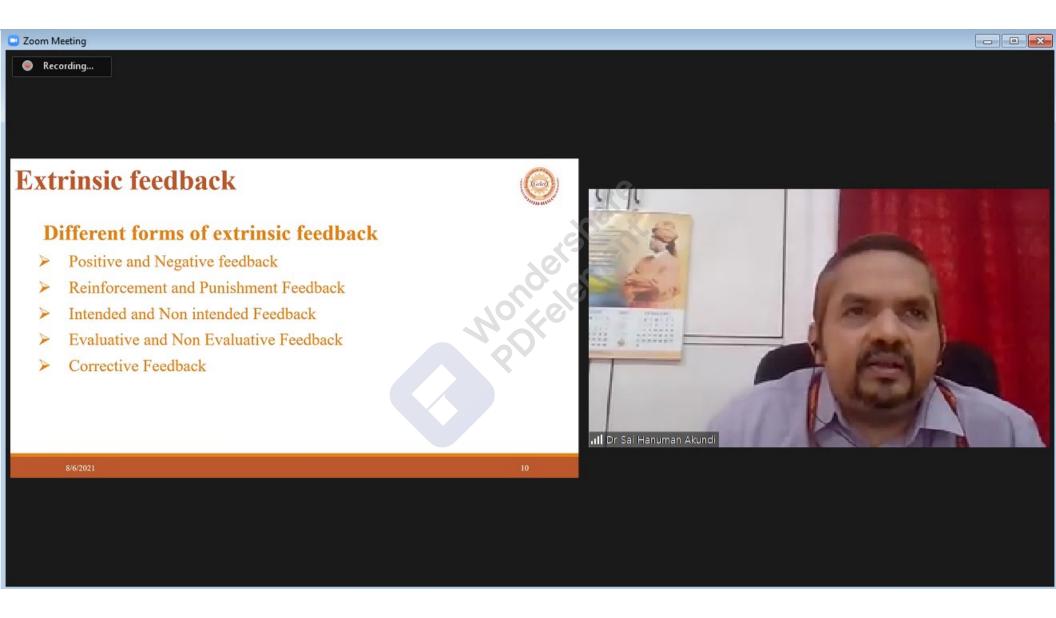

#### **Technical Support:**

Mr Baliya Sridhar, Assistant Professor, H&S (English)

| DATE       | TIME            | RESOURCE PERSON         | TOPIC                                                     |  |  |
|------------|-----------------|-------------------------|-----------------------------------------------------------|--|--|
| 02-08-2021 | 2.30PM - 3.30PM | Dr. D. Indira           | Classroom Communication – An Introduction                 |  |  |
| 03-08-2021 | 2.30PM - 4.00PM | Ms. Sailaja Eswara      | Listening and Speaking                                    |  |  |
|            |                 | Dr. S. Rajeswari        | Reading and Writing                                       |  |  |
| 04-08-2021 | 2.30PM - 3.30PM | Dr. R. Lakshmi Kanthi   | Barriers to Classroom Communication and Active Learning   |  |  |
| 05-08-2021 | 2.30PM - 3.30PM | Dr. V. Lakshmi Prasanna | Role of Media in Classroom Communication and Use of Board |  |  |
| 06-08-2021 | 2.30PM - 3.30PM | Dr. Sai Hanuman         | Feedback                                                  |  |  |