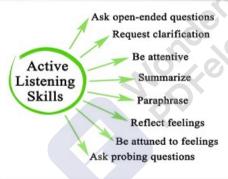

#### All of us cannot be good speakers but all of us can be good listeners

Listening is the process of receiving, constructing meaning from, and responding to spoken and/or nonverbal messages (The International Listening Association)