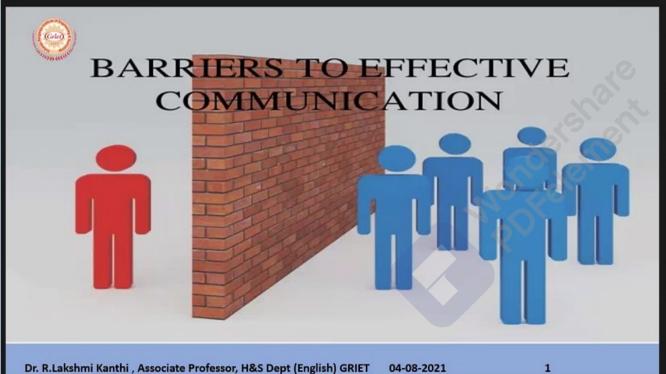

Rangaraju Institute of Engineering and Technology
(Autonomous)

Bachupally, Kukatpally, Hyderabad 500 090.

Online Faculty Development Programme on

## COMMUNICATION SKILLS, MODES AND KNOWLEDGE DISSEMINATION



Day 1 **2 August 2021** 

Classroom Communication – An Introduction (2.30pm -3.30 pm)

Speaker: Dr. D. Indira

















#### Unit 2: Listening

#### All of us cannot be good speakers but all of us can be good listeners

Listening is the process of receiving, constructing meaning from, and responding to spoken and/or nonverbal messages (The International Listening Association)





- · active participation
- · attention
- · takes practice
- understanding, inferring, interpreting and responding





Sailaja Eswara, Assistant Professor, H&S Dept (English), GRIET

03-08-2021













# Gokaraju Rangaraju Institute of Engineering and Technology Department of Humanities and Sciences

**Faculty Development Programme on** 

## COMMUNICATION SKILLS, MODES AND KNOWLEDGE DISSEMINATION

02 August to 06 August 2021

This is to certify that << Name of the participant>>, << Designation>>, << Branch>>, << Acted as>> in the faculty development programme organized by the department of Humanities and Sciences, GRIET, HYD.



Dr. B Srinivasa Rao Convenor, Professor HoD-H&S